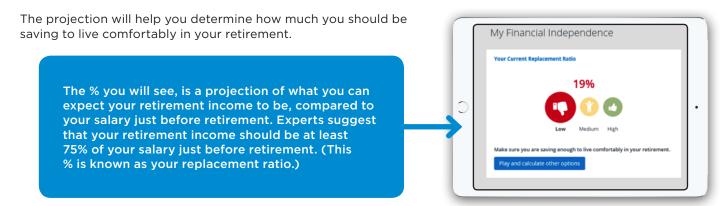

Sanlam's member online facilities provide quick and easy access to important information regarding your retirement savings and benefits.

## Register to see your retirement income projection



#### Also see the following about your retirement fund

















# How to get access to your online view

- O Go to https://cp.sanlam.co.za/
- Select Register and insert your ID Number and Surname or Sanlam product number/ membership number and click Search.
- Onfirm your cell number and your e-mail address - click Next.
- One of the control of password will be sent to your cell phone number.
- Enter the temporary password that was sent to you and change your password as the temporary password may only be used once.

# See a complete view of all your Sanlam products

- Once you have registered, you will see a summary of all your Sanlam products.
- () Click on a product to view more details on that product.

# **Download the** free mobile app

You may view your information online o